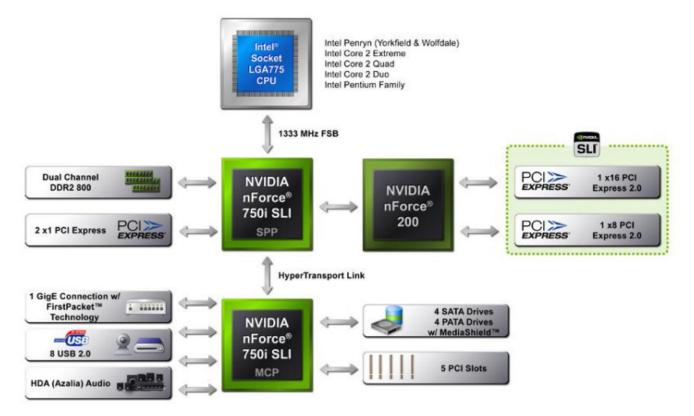

## NVIDIA nForce<sup>®</sup> 750i SLI™ Block Diagram for Intel Architecture

Evga 750i Ftw Driver For Mac

EVGA nForce 790i SLI FTW: Revolutionary chipset lover design guides airflow apart from the images credit card.